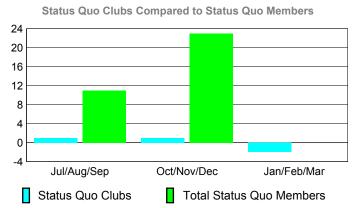

> |
| Jul/Aug/Sep | 3                                | 1                             | 0                                 | 1                                | -1                               |
| Oct/Nov/Dec | 1                                | 0                             | 0                                 | 0                                | 0                                |
| Jan/Feb/Mar | 0                                | 0                             | -1                                | -1                               | 0                                |
| Totals      | 4                                | 1                             | -1                                | 0                                | -1                               |





## YTD Status Quo Clubs 2009-2010







## Gender Comparison 2009-2010

Oct/Nov/Dec

Jan/Feb/Mar

Previous Year