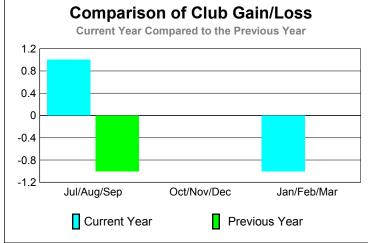

-10

-20 -30

-40

-50

-60 -70

Jul/Aug/Sep

Current Year

GMT: CARL HARRELL Location: GEORGIA GMT CA: 1

|             | <u>Club</u> Results<br>2009-2010 |                               |                                   |                                  | <u>Clubs</u><br>2008-2009        |
|-------------|----------------------------------|-------------------------------|-----------------------------------|----------------------------------|----------------------------------|
| Month       | New<br>Club<br><u>Goal</u>       | Actual<br>New<br><u>Clubs</u> | Actual<br>Dropped<br><u>Clubs</u> | Gain/<br>Loss of<br><u>Clubs</u> | Gain/<br>Loss of<br><u>Clubs</u> |
| Jul/Aug/Sep | 3                                | 1                             | 0                                 | 1                                | -1                               |
| Oct/Nov/Dec | 1                                | 0                             | 0                                 | 0                                | 0                                |
| Jan/Feb/Mar | 0                                | 0                             | -1                                | -1                               | 0                                |
| Totals      | 4                                | 1                             | -1                                | 0                                | -1                               |

## Gender Comparison 2009-2010

Oct/Nov/Dec

Jan/Feb/Mar

Previous Year