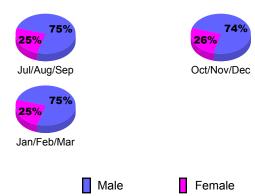

| 0                                 | 1                                | -1                               |
| Oct/Nov/Dec | 1                                | 0                             | 0                                 | 0                                | 0                                |
| Jan/Feb/Mar | 0                                | 0                             | -1                                | -1                               | 0                                |
| Totals      | 4                                | 1                             | -1                                | 0                                | -1                               |





## YTD Status Quo Clubs 2009-2010







## Gender Comparison 2009-2010

Oct/Nov/Dec

Jan/Feb/Mar

Previous Year