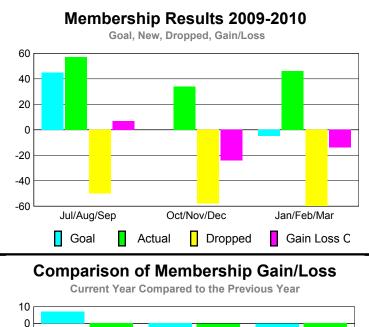

-10

-20 -30

-40

-50

-60 -70

Jul/Aug/Sep

Current Year

GMT: CARL HARRELL Location: GEORGIA GMT CA: 1

|             | <u>Club</u> Results<br>2009-2010 |                               |                                   |                                  | <u>Clubs</u><br>2008-2009        |
|-------------|----------------------------------|-------------------------------|-----------------------------------|----------------------------------|----------------------------------|
| Month       | New<br>Club<br><u>Goal</u>       | Actual<br>New<br><u>Clubs</u> | Actual<br>Dropped<br><u>Clubs</u> | Gain/<br>Loss of<br><u>Clubs</u> | Gain/<br>Loss of<br><u>Clubs</u> |
| Jul/Aug/Sep | 3                                | 1                             | 0                                 | 1                                | -1                               |
| Oct/Nov/Dec | 1                                | 0                             | 0                                 | 0                                | 0                                |
| Jan/Feb/Mar | 0                                | 0                             | -1                                | -1                               | 0                                |
| Totals      | 4                                | 1                             | -1                                | 0                                | -1                               |