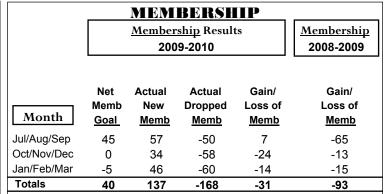

|             | <u>Club</u> Results<br>2009-2010 |                               |                                   |                                  | <u>Clubs</u><br>2008-2009        |
|-------------|----------------------------------|-------------------------------|-----------------------------------|----------------------------------|----------------------------------|
| Month       | New<br>Club<br><u>Goal</u>       | Actual<br>New<br><u>Clubs</u> | Actual<br>Dropped<br><u>Clubs</u> | Gain/<br>Loss of<br><u>Clubs</u> | Gain/<br>Loss of<br><u>Clubs</u> |
| Jul/Aug/Sep | 3                                | 1                             | 0                                 | 1                                | -1                               |
| Oct/Nov/Dec | 1                                | 0                             | 0                                 | 0                                | 0                                |
| Jan/Feb/Mar | 0                                | 0                             | -1                                | -1                               | 0                                |
| Totals      | 4                                | 1                             | -1                                | 0                                | -1                               |