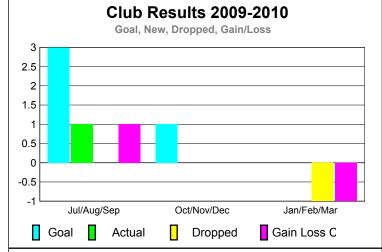

|             | <u>Club</u> Results<br>2009-2010 |                               |                                   |                                  | <u>Clubs</u><br>2008-2009        |
|-------------|----------------------------------|-------------------------------|-----------------------------------|----------------------------------|----------------------------------|
| Month       | New<br>Club<br><u>Goal</u>       | Actual<br>New<br><u>Clubs</u> | Actual<br>Dropped<br><u>Clubs</u> | Gain/<br>Loss of<br><u>Clubs</u> | Gain/<br>Loss of<br><u>Clubs</u> |
| Jul/Aug/Sep | 3                                | 1                             | 0                                 | 1                                | -1                               |
| Oct/Nov/Dec | 1                                | 0                             | 0                                 | 0                                | 0                                |
| Jan/Feb/Mar | 0                                | 0                             | -1                                | -1                               | 0                                |
| Totals      | 4                                | 1                             | -1                                | 0                                | -1                               |